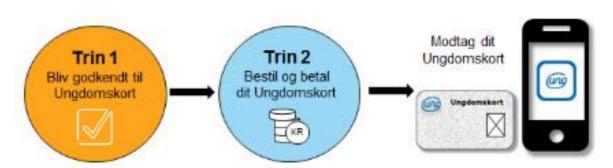

Step 1. Apply and become accepted for Youth Travel Card

Step 2. Order and pay your YTC

Step 3. Reception of your YTC